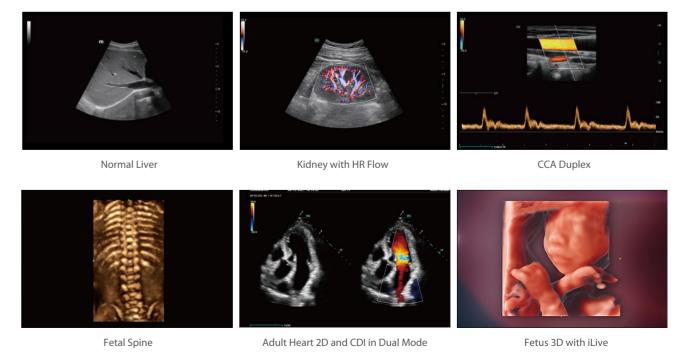

, representing an ultrasound evolution. Transforming ultrasound metrics from conventional beam-forming to channel data based processing. It delivers exceptional image quality for infinite imaging solutions with non-stop improvements.



#### **Transducer Family**



- Single-Crystal transducers provide deeper penetration with details
- ComboWave transducers enhance imaging sensitivity
- Designed for comfortable gripping
- Wide clinical application coverage, supports more clinical scenarios

### **Outstanding Technologies**

| PSH      | iClear       | NTE     | STE/STQ                           | iBeam |
|----------|--------------|---------|-----------------------------------|-------|
| HD-Scope | Glazing flow | HR Flow | UMW <sup>+</sup> Contrast Imaging |       |

### **Image Gallery**





### **Comprehensive Clinical Solution**

Dedicated to deliver more substantial value in each specific application scenario

## **General Imaging Solution**

Smart tools for smooth diagnosis



**iTouch**<sup>+</sup> Real-time dynamic image optimization



Smart HRI
Automatic recognition of liver
and renal cortex and
brightness ratio calculation



Smart Bladder
Automatic measurement
of three diameters and bladder
volume calculation



Smart Hip
Automatic a/β angles
measurement of hip joint for
Graf classification



Smart B-line
Automatic and rapid assessment
of pulmonary edema



Smart Calc

Automatic trace, measurement and calculation tool



Smart Breast
BI-RADS analysis and
efficient workflow



Smart Thyroid
TI-RADS analysis and
efficient workflow

#### **Women Health Solution**