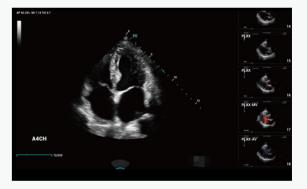

counting and measurement in 2D/3D mode

# **Cardiovascular Solution**

Effective cardiovascular evaluation



AutoEF
Automatic measurement of
Ejection Fraction by
diastole/systole frames



TTQA

Myocardial synchronization evaluation with quantitative analysis



RIMT
RF-data based real-time



R-VQS Vascular hardness coefficient & Pulse wave velocity (PWV)

### **Ergonomic Design**

Boosts the daily work efficiency. Exquisite machine design brings users better operating experience



# Conducive

### Inspires the growth by every progressive step

Shortened learning curve with effective professional improvement

#### iScanHelper

A scanning tool to practice skills by following the guidance step by step



#### iWorks

A standardized protocol, scanning step by step without plane omission



#### **Smart Vue**

Automatic recognition on standard plane, and restore the standard plane automatically