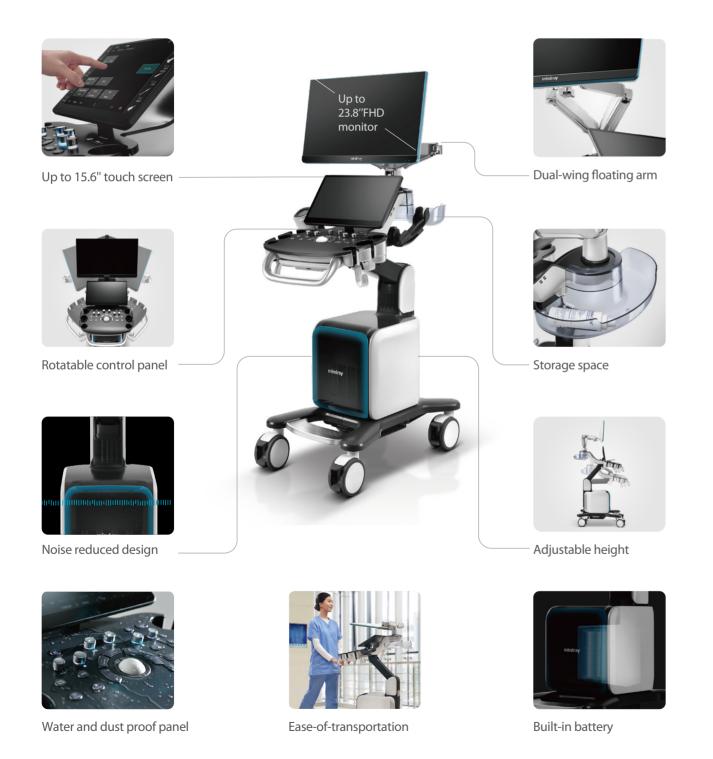

### **Ergonomic Design**

Boosts the daily work efficiency. Exquisite machine design brings users better operating experience