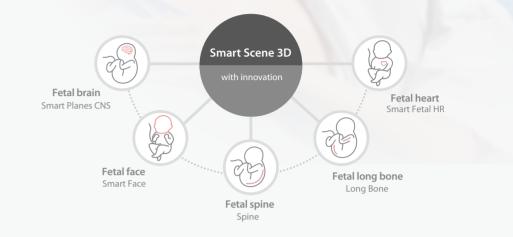

#### **Women Health Solution**

Full-stack smartness solution based on Smart Scene 3D

#### Smart Scene 3D Full-stack smartness obstetric solution empowered by ZST+

Smart Face
Automatic removal of occlusions
over fetal face with one click

Smart OB

Automatic measurement of fetal biometrics

Smart Planes CNS
Automatic recognition and measurement of fetal central nervous system

Smart FLC 2D / 3D

Automatic follicle counting and measurement in 2D/3D mode