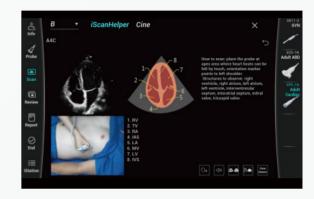

#### iScanHelper

A scanning tool to practice skills by following the guidance step by step