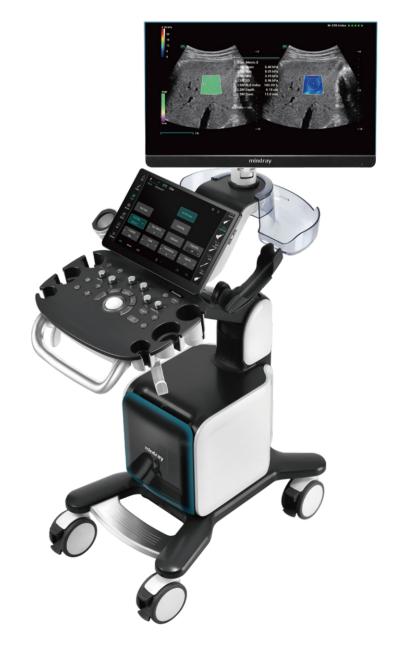

## Consona N9

Diagnostic Ultrasound System

### **Ergonomic Design**

Boosts the daily work efficiency. Exquisite machine design brings users better operating experience