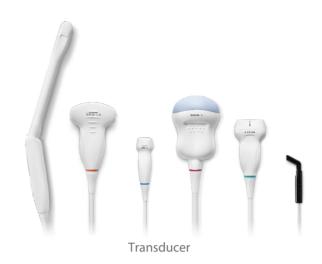

#### **Transducer Family**

- Single-Crystal transducers provide deeper penetration with details
- ComboWave transducers enhance imaging sensitivity
- Designed for comfortable gripping
- Wide clinical application coverage, supports more clinical scenarios