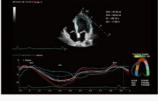

# **Cardiovascular Solution**

Effective cardiovascular evaluation

AutoEF
Automatic measurement of
Ejection Fraction by
diastole/systole frames

TTQA

Myocardial synchronization evaluation with quantitative analysis