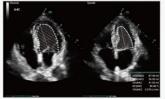

# **Cardiovascular Solution**

Effective cardiovascular evaluation

AutoEF
Automatic measurement of
Ejection Fraction by
diastole/systole frames

TTQA

Myocardial synchronization evaluation with quantitative analysis